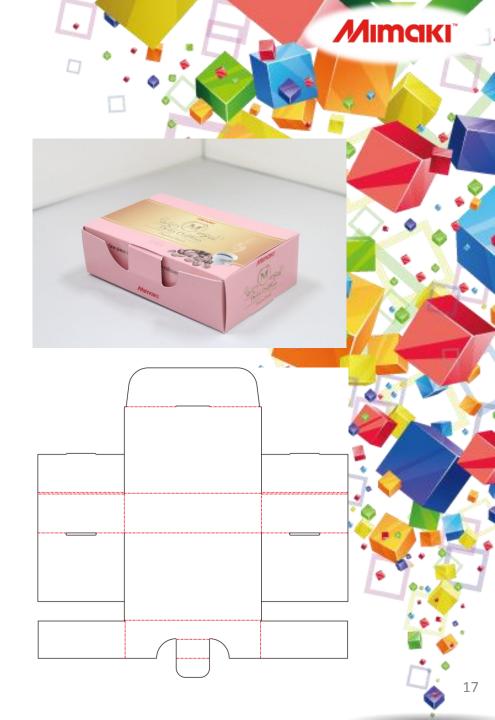

n

ArtiosCAD containers&Trays





**Printer** 

### UJF-6042



**Cutting plotter** 





Ink

**LH-100** 

Media

Coated card board 230g

Laminating film
PP Hot Laminating film
9327KA × 500 25μ













### 1 side rollover ACDS.1-4 Ears/dust flaps off cover Corrugated 1 ArtiosCAD Corrugated One piece containers 1 side rollover Ears/dust flaps off cover



# 2 side rollover **ACDS.1-5** Cover flaps Corrugated 1 ArtiosCAD Corrugated One piece containers 2 side rollover **Cover flaps**







## 2 side rollover ACDS.1-8 File name Ears Corrugated 1 ArtiosCAD Corrugated One piece containers 2 side rollover **Ears**

















## Center joint ACDS.1-13 File name With dust & cover flaps Corrugated 1 ArtiosCAD Corrugated One piece containers Center joint With dust & cover flaps





































### Two side rollover