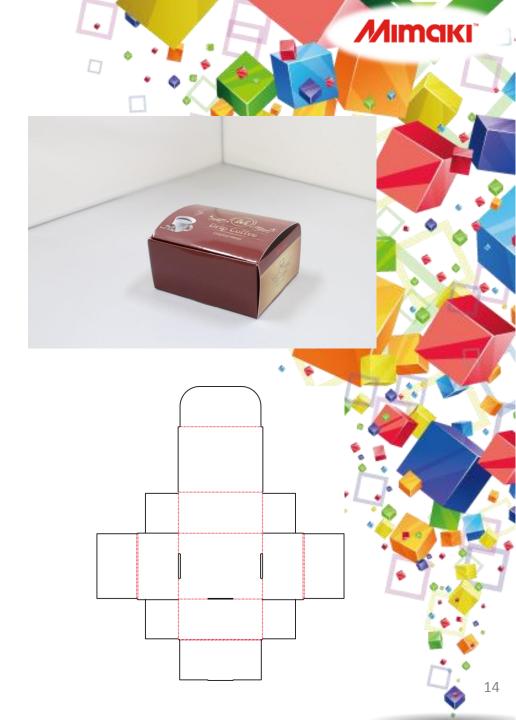

## Center joint ACDS.1-13 File name With dust & cover flaps Corrugated 1 ArtiosCAD Corrugated One piece containers Center joint With dust & cover flaps