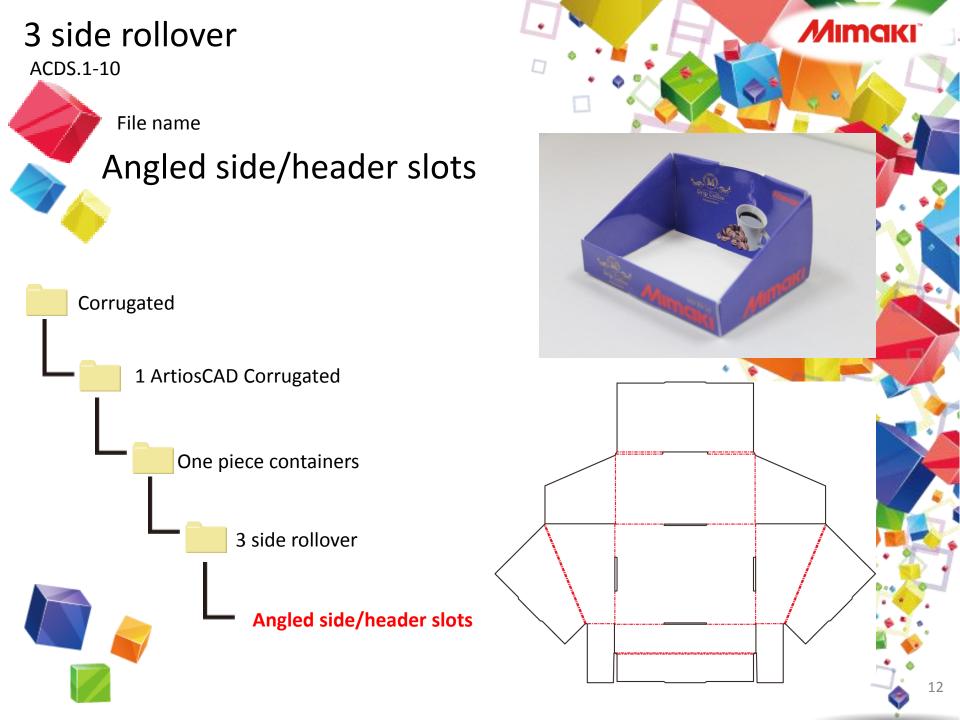

ACDS.1

## ArtiosCAD Designer Solution

ArtiosCAD containers&Trays





**Printer** 

### UJF-6042



**Cutting plotter** 





Ink

**LH-100** 

Media

Coated card board 230g

Laminating film
PP Hot Laminating film
9327KA × 500 25μ













### 1 side rollover ACDS.1-4 Ears/dust flaps off cover Corrugated 1 ArtiosCAD Corrugated One piece containers 1 side rollover Ears/dust flaps off cover



# 2 side rollover **ACDS.1-5** Cover flaps Corrugated 1 ArtiosCAD Corrugated One piece containers 2 side rollover **Cover flaps**







## 2 side rollover ACDS.1-8 File name Ears Corrugated 1 ArtiosCAD Corrugated One piece containers 2 side rollover **Ears**

















## Center joint ACDS.1-13 File name With dust & cover flaps Corrugated 1 ArtiosCAD Corrugated One piece containers Center joint With dust & cover flaps





































### Two side rollover