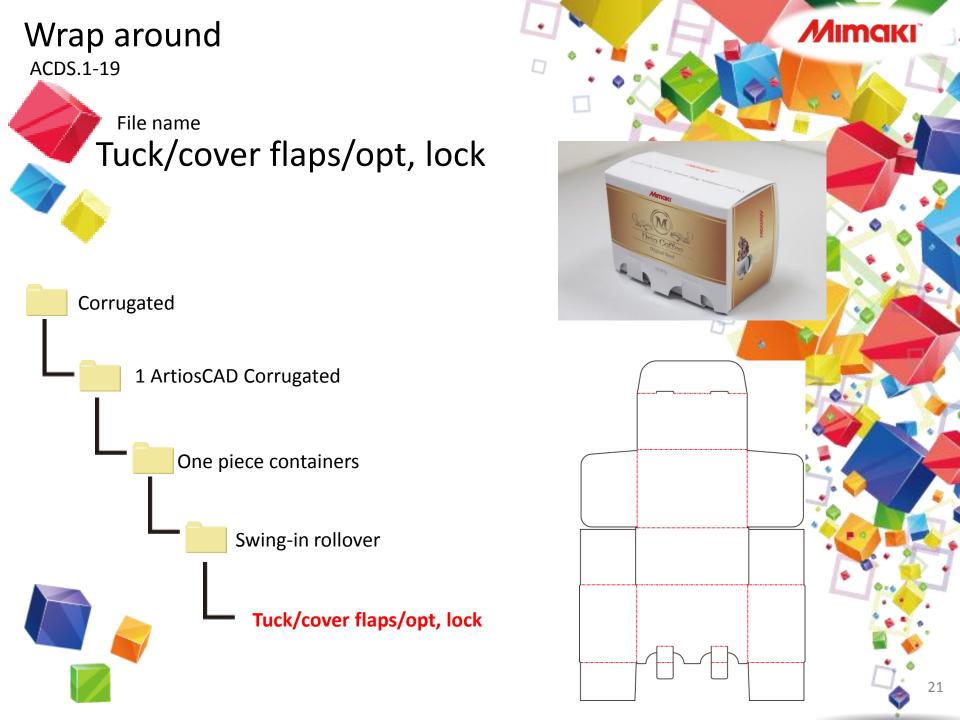

AD containers&Trays





**Printer** 

### UJF-6042



**Cutting plotter** 





Ink

**LH-100** 

Media

Coated card board 230g

Laminating film
PP Hot Laminating film
9327KA × 500 25μ













### 1 side rollover ACDS.1-4 Ears/dust flaps off cover Corrugated 1 ArtiosCAD Corrugated One piece containers 1 side rollover Ears/dust flaps off cover



# 2 side rollover **ACDS.1-5** Cover flaps Corrugated 1 ArtiosCAD Corrugated One piece containers 2 side rollover **Cover flaps**







## 2 side rollover ACDS.1-8 File name Ears Corrugated 1 ArtiosCAD Corrugated One piece containers 2 side rollover **Ears**

















## Center joint ACDS.1-13 File name With dust & cover flaps Corrugated 1 ArtiosCAD Corrugated One piece containers Center joint With dust & cover flaps





































### Two side rollover