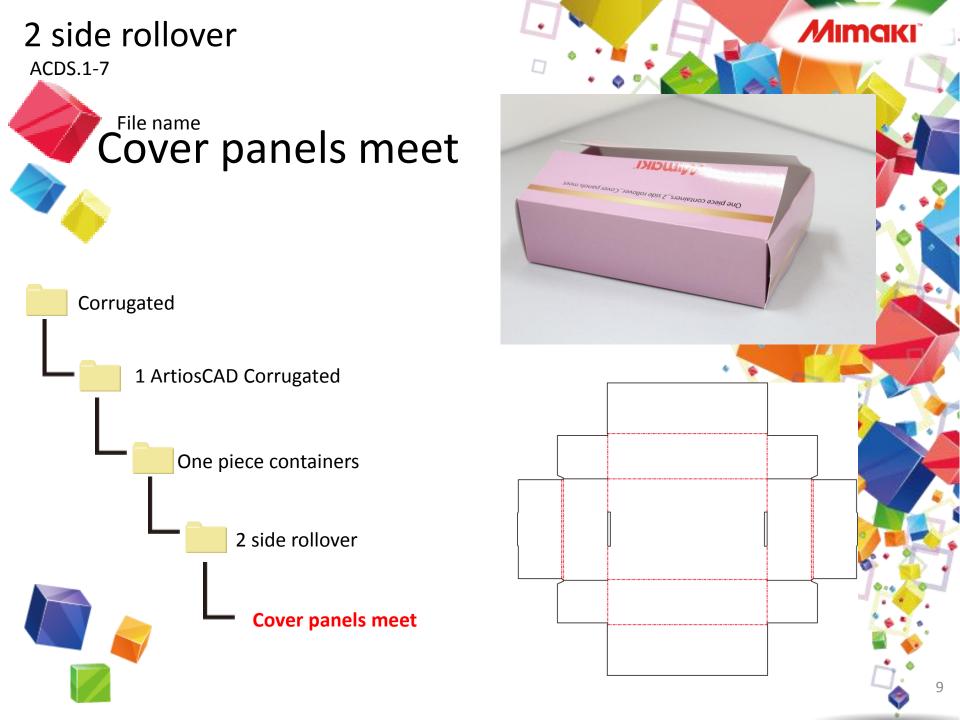

# 2 side rollover **ACDS.1-5** Cover flaps Corrugated 1 ArtiosCAD Corrugated One piece containers 2 side rollover **Cover flaps**