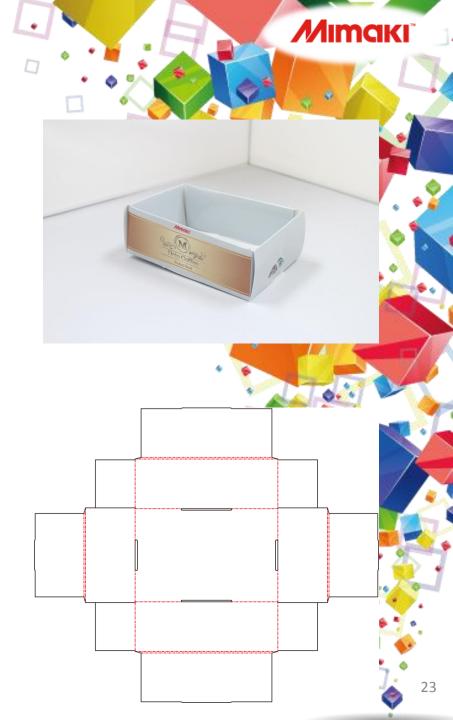

tainers&Trays





**Printer** 

### UJF-6042



**Cutting plotter** 





Ink

**LH-100** 

Media

Coated card board 230g

Laminating film
PP Hot Laminating film
9327KA × 500 25μ













### 1 side rollover ACDS.1-4 Ears/dust flaps off cover Corrugated 1 ArtiosCAD Corrugated One piece containers 1 side rollover Ears/dust flaps off cover



# 2 side rollover **ACDS.1-5** Cover flaps Corrugated 1 ArtiosCAD Corrugated One piece containers 2 side rollover **Cover flaps**







## 2 side rollover ACDS.1-8 File name Ears Corrugated 1 ArtiosCAD Corrugated One piece containers 2 side rollover **Ears**

















## Center joint ACDS.1-13 File name With dust & cover flaps Corrugated 1 ArtiosCAD Corrugated One piece containers Center joint With dust & cover flaps





































### Two side rollover