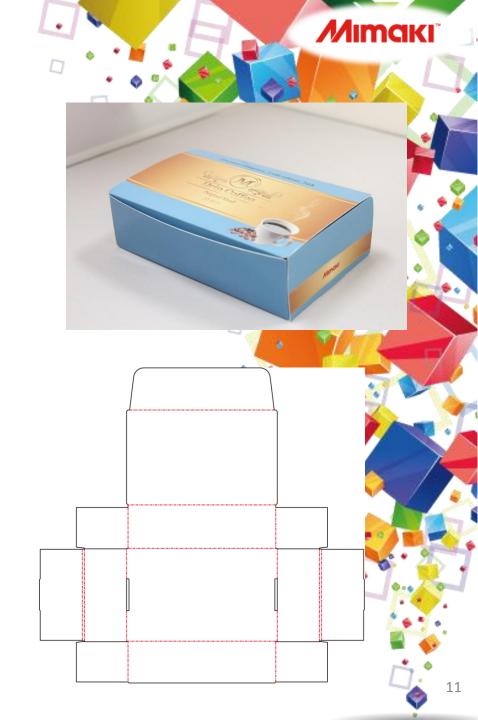

ACDS.1

## ArtiosCAD Designer Solution

ArtiosCAD containers&Trays





**Printer** 

### UJF-6042



**Cutting plotter** 





Ink

**LH-100** 

Media

Coated card board 230g

Laminating film
PP Hot Laminating film
9327KA × 500 25μ













### 1 side rollover ACDS.1-4 Ears/dust flaps off cover Corrugated 1 ArtiosCAD Corrugated One piece containers 1 side rollover Ears/dust flaps off cover



# 2 side rollover **ACDS.1-5** Cover flaps Corrugated 1 ArtiosCAD Corrugated One piece containers 2 side rollover **Cover flaps**







## 2 side rollover ACDS.1-8 File name Ears Corrugated 1 ArtiosCAD Corrugated One piece containers 2 side rollover **Ears**

















## Center joint ACDS.1-13 File name With dust & cover flaps Corrugated 1 ArtiosCAD Corrugated One piece containers Center joint With dust & cover flaps





































### Two side rollover