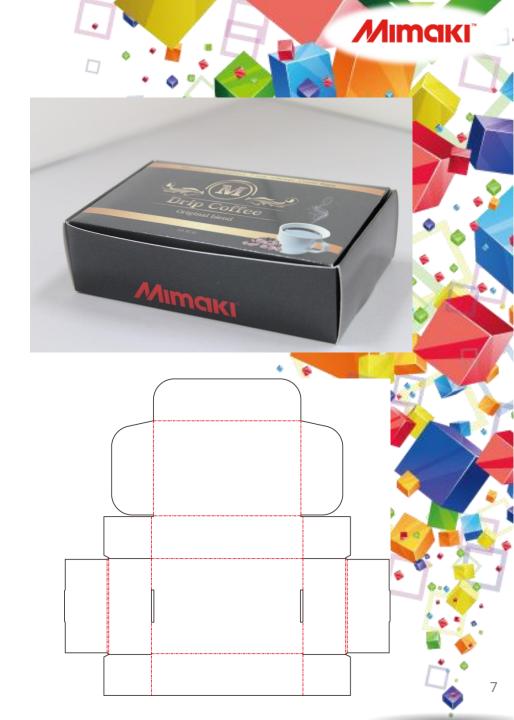

ACDS.1

## ArtiosCAD Designer Solution

ArtiosCAD containers&Trays





**Printer** 

### UJF-6042



**Cutting plotter** 





Ink

**LH-100** 

Media

Coated card board 230g

Laminating film
PP Hot Laminating film
9327KA × 500 25μ













### 1 side rollover ACDS.1-4 Ears/dust flaps off cover Corrugated 1 ArtiosCAD Corrugated One piece containers 1 side rollover Ears/dust flaps off cover



# 2 side rollover **ACDS.1-5** Cover flaps Corrugated 1 ArtiosCAD Corrugated One piece containers 2 side rollover **Cover flaps**







## 2 side rollover ACDS.1-8 File name Ears Corrugated 1 ArtiosCAD Corrugated One piece containers 2 side rollover **Ears**

















## Center joint ACDS.1-13 File name With dust & cover flaps Corrugated 1 ArtiosCAD Corrugated One piece containers Center joint With dust & cover flaps





































### Two side rollover