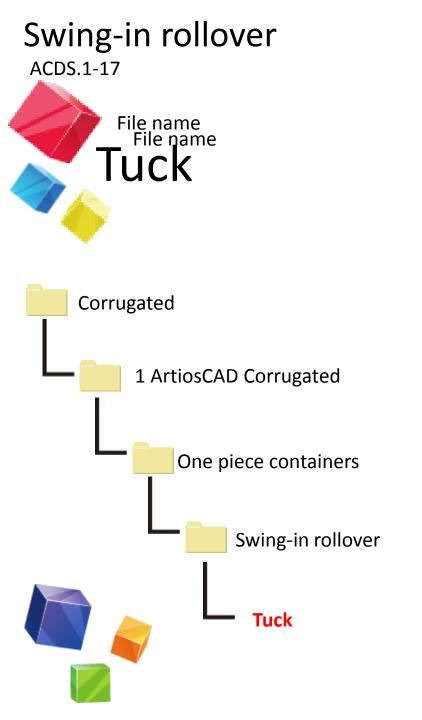

rtiosCAD containers&Trays





**Printer** 

### UJF-6042



**Cutting plotter** 





Ink

**LH-100** 

Media

Coated card board 230g

Laminating film
PP Hot Laminating film
9327KA × 500 25μ













### 1 side rollover ACDS.1-4 Ears/dust flaps off cover Corrugated 1 ArtiosCAD Corrugated One piece containers 1 side rollover Ears/dust flaps off cover



# 2 side rollover **ACDS.1-5** Cover flaps Corrugated 1 ArtiosCAD Corrugated One piece containers 2 side rollover **Cover flaps**







## 2 side rollover ACDS.1-8 File name Ears Corrugated 1 ArtiosCAD Corrugated One piece containers 2 side rollover **Ears**

















## Center joint ACDS.1-13 File name With dust & cover flaps Corrugated 1 ArtiosCAD Corrugated One piece containers Center joint With dust & cover flaps





































### Two side rollover