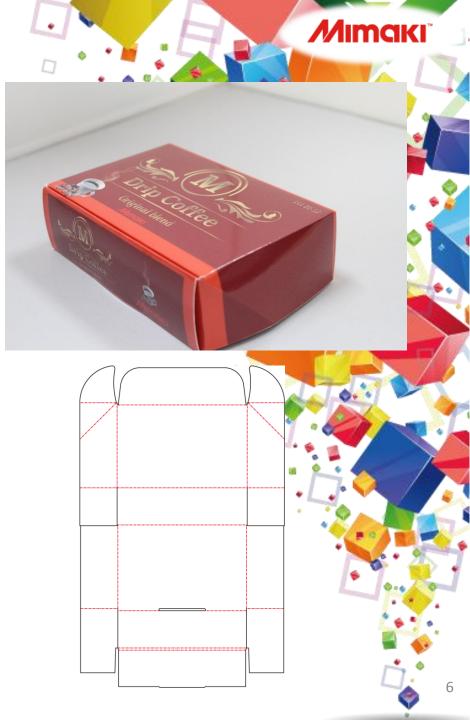

ACDS.1

## ArtiosCAD Designer Solution

ArtiosCAD containers&Trays





**Printer** 

### UJF-6042



**Cutting plotter** 





Ink

**LH-100** 

Media

Coated card board 230g

Laminating film
PP Hot Laminating film
9327KA × 500 25μ













### 1 side rollover ACDS.1-4 Ears/dust flaps off cover Corrugated 1 ArtiosCAD Corrugated One piece containers 1 side rollover Ears/dust flaps off cover



# 2 side rollover **ACDS.1-5** Cover flaps Corrugated 1 ArtiosCAD Corrugated One piece containers 2 side rollover **Cover flaps**







## 2 side rollover ACDS.1-8 File name Ears Corrugated 1 ArtiosCAD Corrugated One piece containers 2 side rollover **Ears**

















## Center joint ACDS.1-13 File name With dust & cover flaps Corrugated 1 ArtiosCAD Corrugated One piece containers Center joint With dust & cover flaps





































### Two side rollover