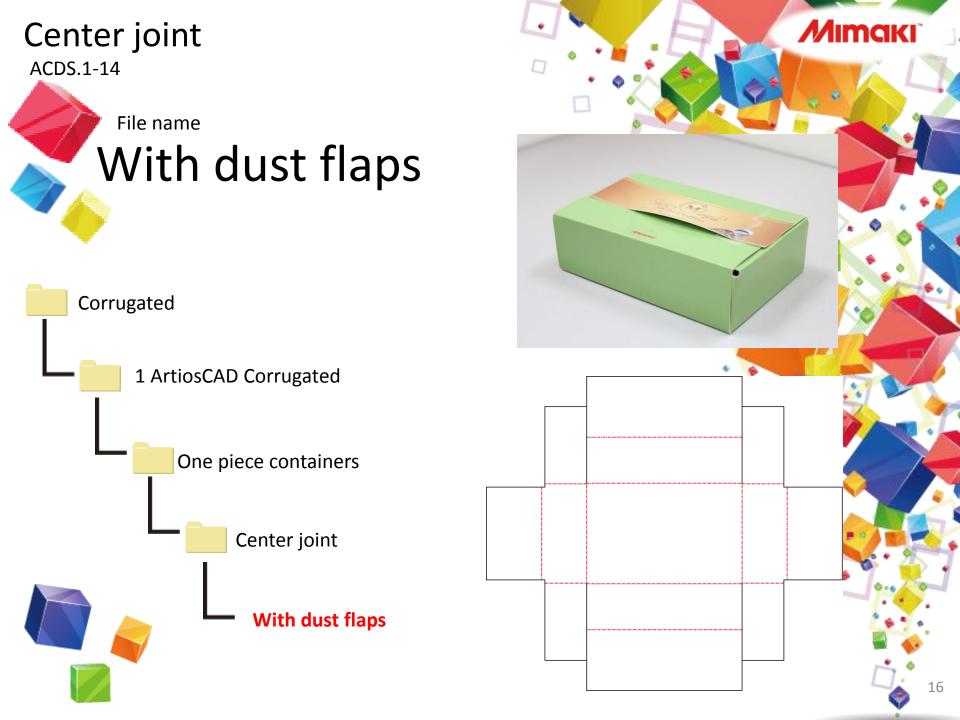

## Center joint ACDS.1-13 File name With dust & cover flaps Corrugated 1 ArtiosCAD Corrugated One piece containers Center joint With dust & cover flaps