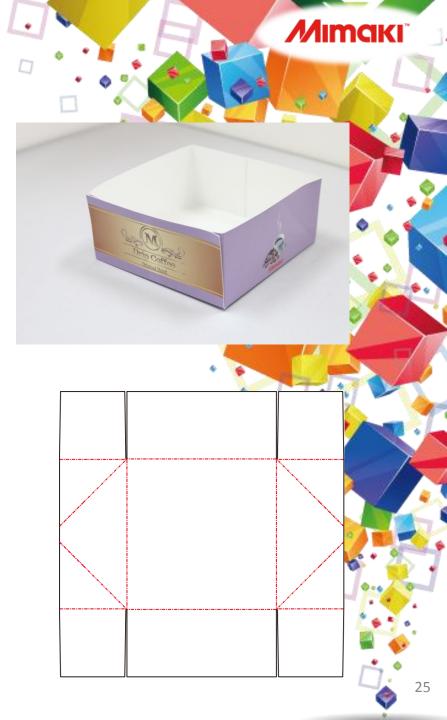

ays





**Printer** 

### UJF-6042



**Cutting plotter** 





Ink

**LH-100** 

Media

Coated card board 230g

Laminating film
PP Hot Laminating film
9327KA × 500 25μ













### 1 side rollover ACDS.1-4 Ears/dust flaps off cover Corrugated 1 ArtiosCAD Corrugated One piece containers 1 side rollover Ears/dust flaps off cover



# 2 side rollover **ACDS.1-5** Cover flaps Corrugated 1 ArtiosCAD Corrugated One piece containers 2 side rollover **Cover flaps**







## 2 side rollover ACDS.1-8 File name Ears Corrugated 1 ArtiosCAD Corrugated One piece containers 2 side rollover **Ears**

















## Center joint ACDS.1-13 File name With dust & cover flaps Corrugated 1 ArtiosCAD Corrugated One piece containers Center joint With dust & cover flaps





































### Two side rollover