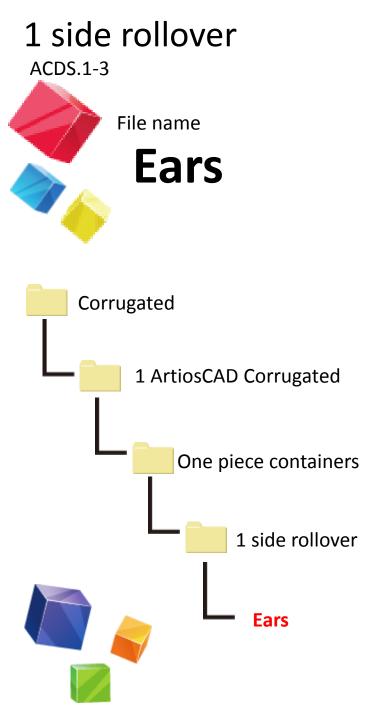

### 1 side rollover ACDS.1-4 Ears/dust flaps off cover Corrugated 1 ArtiosCAD Corrugated One piece containers 1 side rollover Ears/dust flaps off cover