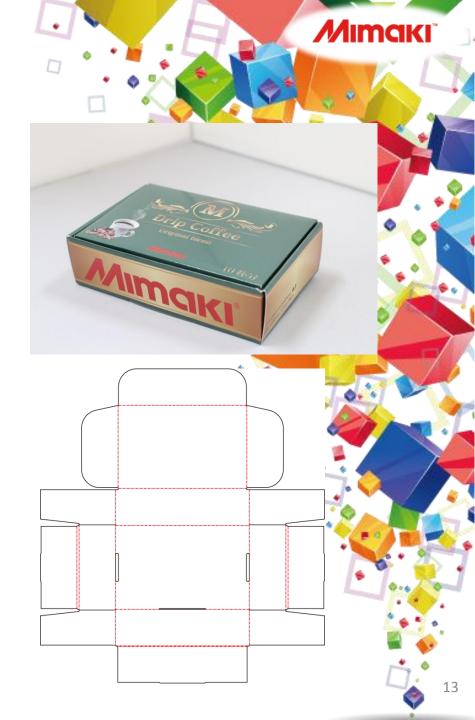

ACDS.1

## ArtiosCAD Designer Solution

ArtiosCAD containers&Trays





**Printer** 

### UJF-6042



**Cutting plotter** 





Ink

**LH-100** 

Media

Coated card board 230g

Laminating film
PP Hot Laminating film
9327KA × 500 25μ













### 1 side rollover ACDS.1-4 Ears/dust flaps off cover Corrugated 1 ArtiosCAD Corrugated One piece containers 1 side rollover Ears/dust flaps off cover



# 2 side rollover **ACDS.1-5** Cover flaps Corrugated 1 ArtiosCAD Corrugated One piece containers 2 side rollover **Cover flaps**







## 2 side rollover ACDS.1-8 File name Ears Corrugated 1 ArtiosCAD Corrugated One piece containers 2 side rollover **Ears**

















## Center joint ACDS.1-13 File name With dust & cover flaps Corrugated 1 ArtiosCAD Corrugated One piece containers Center joint With dust & cover flaps





































### Two side rollover