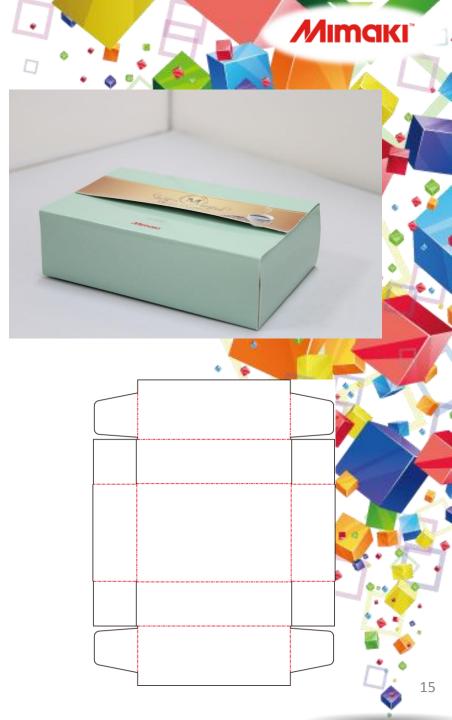

## Center joint ACDS.1-13 File name With dust & cover flaps Corrugated 1 ArtiosCAD Corrugated One piece containers Center joint With dust & cover flaps