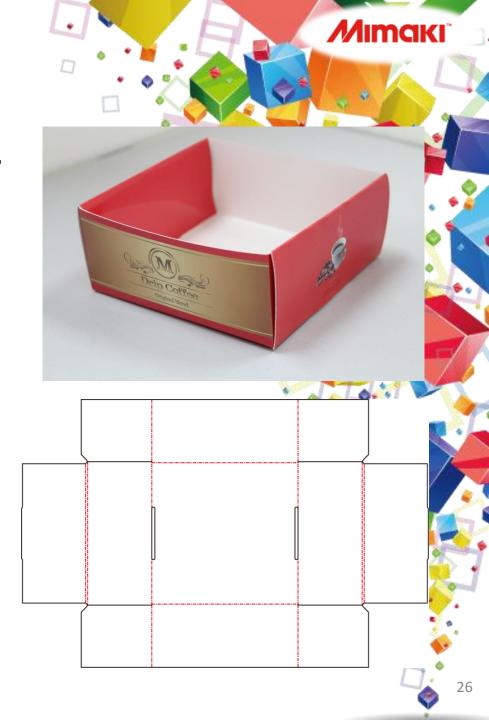

6042



**Cutting plotter** 





Ink

**LH-100** 

Media

Coated card board 230g

Laminating film
PP Hot Laminating film
9327KA × 500 25μ













### 1 side rollover ACDS.1-4 Ears/dust flaps off cover Corrugated 1 ArtiosCAD Corrugated One piece containers 1 side rollover Ears/dust flaps off cover



# 2 side rollover **ACDS.1-5** Cover flaps Corrugated 1 ArtiosCAD Corrugated One piece containers 2 side rollover **Cover flaps**







## 2 side rollover ACDS.1-8 File name Ears Corrugated 1 ArtiosCAD Corrugated One piece containers 2 side rollover **Ears**

















## Center joint ACDS.1-13 File name With dust & cover flaps Corrugated 1 ArtiosCAD Corrugated One piece containers Center joint With dust & cover flaps





































### Two side rollover