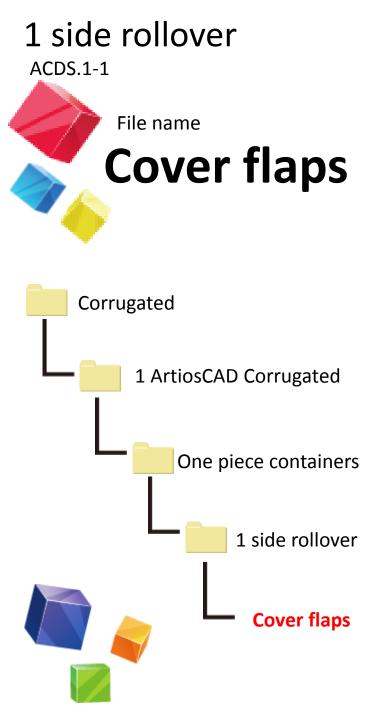

ACDS.1

## ArtiosCAD Designer Solution

ArtiosCAD containers&Trays





**Printer** 

### UJF-6042



**Cutting plotter** 





Ink

**LH-100** 

Media

Coated card board 230g

Laminating film
PP Hot Laminating film
9327KA × 500 25μ













### 1 side rollover ACDS.1-4 Ears/dust flaps off cover Corrugated 1 ArtiosCAD Corrugated One piece containers 1 side rollover Ears/dust flaps off cover



# 2 side rollover **ACDS.1-5** Cover flaps Corrugated 1 ArtiosCAD Corrugated One piece containers 2 side rollover **Cover flaps**







## 2 side rollover ACDS.1-8 File name Ears Corrugated 1 ArtiosCAD Corrugated One piece containers 2 side rollover **Ears**

















## Center joint ACDS.1-13 File name With dust & cover flaps Corrugated 1 ArtiosCAD Corrugated One piece containers Center joint With dust & cover flaps





































### Two side rollover