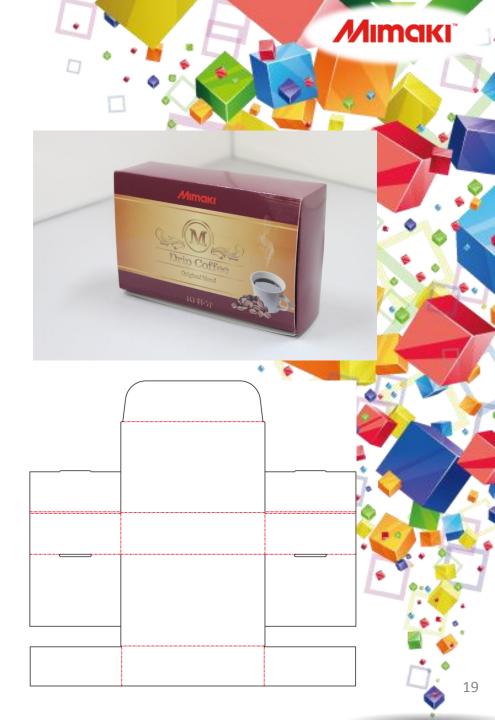

iosCAD containers&Trays





**Printer** 

### UJF-6042



**Cutting plotter** 





Ink

**LH-100** 

Media

Coated card board 230g

Laminating film
PP Hot Laminating film
9327KA × 500 25μ













### 1 side rollover ACDS.1-4 Ears/dust flaps off cover Corrugated 1 ArtiosCAD Corrugated One piece containers 1 side rollover Ears/dust flaps off cover



# 2 side rollover **ACDS.1-5** Cover flaps Corrugated 1 ArtiosCAD Corrugated One piece containers 2 side rollover **Cover flaps**







## 2 side rollover ACDS.1-8 File name Ears Corrugated 1 ArtiosCAD Corrugated One piece containers 2 side rollover **Ears**

















## Center joint ACDS.1-13 File name With dust & cover flaps Corrugated 1 ArtiosCAD Corrugated One piece containers Center joint With dust & cover flaps





































### Two side rollover