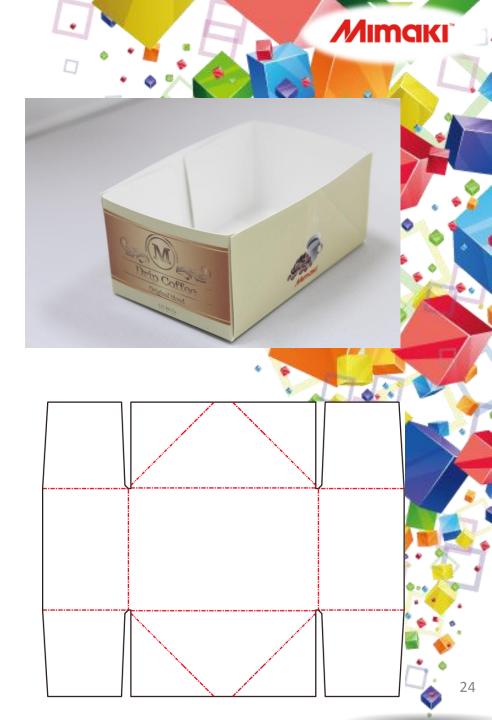

s&Trays





**Printer** 

### UJF-6042



**Cutting plotter** 





Ink

**LH-100** 

Media

Coated card board 230g

Laminating film
PP Hot Laminating film
9327KA × 500 25μ













### 1 side rollover ACDS.1-4 Ears/dust flaps off cover Corrugated 1 ArtiosCAD Corrugated One piece containers 1 side rollover Ears/dust flaps off cover



# 2 side rollover **ACDS.1-5** Cover flaps Corrugated 1 ArtiosCAD Corrugated One piece containers 2 side rollover **Cover flaps**







## 2 side rollover ACDS.1-8 File name Ears Corrugated 1 ArtiosCAD Corrugated One piece containers 2 side rollover **Ears**

















## Center joint ACDS.1-13 File name With dust & cover flaps Corrugated 1 ArtiosCAD Corrugated One piece containers Center joint With dust & cover flaps





































### Two side rollover