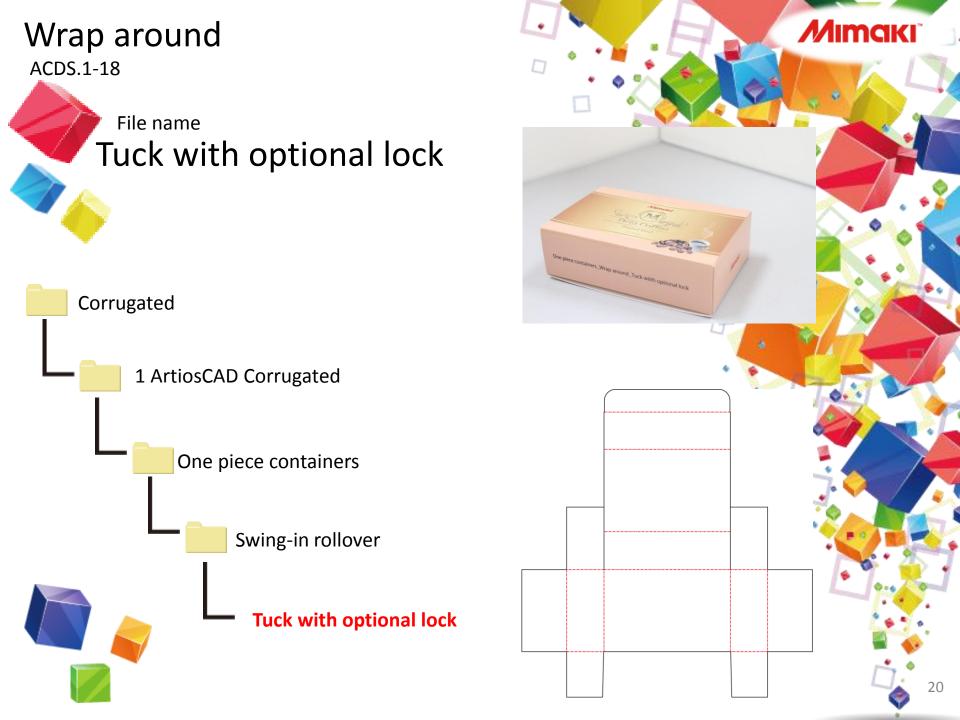

sCAD containers&Trays





**Printer** 

### UJF-6042



**Cutting plotter** 





Ink

**LH-100** 

Media

Coated card board 230g

Laminating film
PP Hot Laminating film
9327KA × 500 25μ













### 1 side rollover ACDS.1-4 Ears/dust flaps off cover Corrugated 1 ArtiosCAD Corrugated One piece containers 1 side rollover Ears/dust flaps off cover



# 2 side rollover **ACDS.1-5** Cover flaps Corrugated 1 ArtiosCAD Corrugated One piece containers 2 side rollover **Cover flaps**







## 2 side rollover ACDS.1-8 File name Ears Corrugated 1 ArtiosCAD Corrugated One piece containers 2 side rollover **Ears**

















## Center joint ACDS.1-13 File name With dust & cover flaps Corrugated 1 ArtiosCAD Corrugated One piece containers Center joint With dust & cover flaps





































### Two side rollover