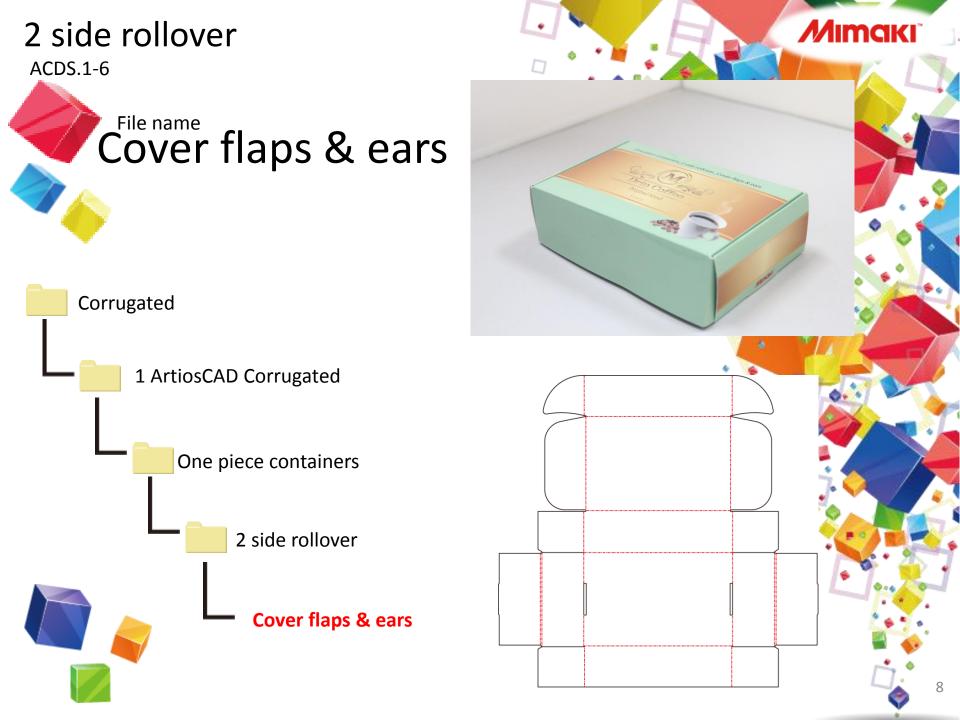

## 2 side rollover ACDS.1-8 File name Ears Corrugated 1 ArtiosCAD Corrugated One piece containers 2 side rollover **Ears**