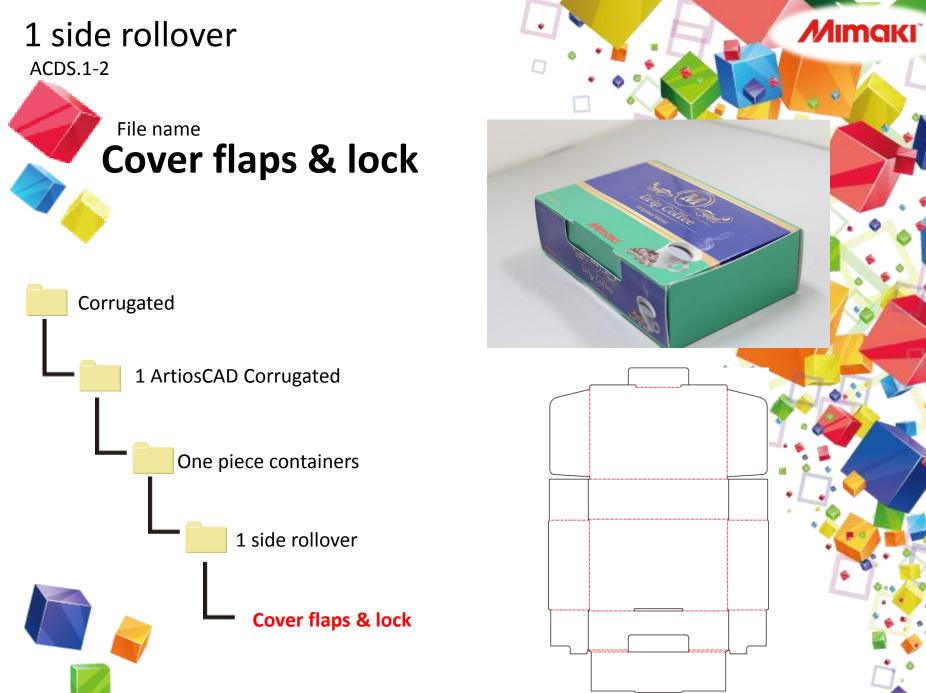

ACDS.1

## ArtiosCAD Designer Solution

ArtiosCAD containers&Trays





**Printer** 

### UJF-6042



**Cutting plotter** 





Ink

**LH-100** 

Media

Coated card board 230g

Laminating film
PP Hot Laminating film
9327KA × 500 25μ













### 1 side rollover ACDS.1-4 Ears/dust flaps off cover Corrugated 1 ArtiosCAD Corrugated One piece containers 1 side rollover Ears/dust flaps off cover



# 2 side rollover **ACDS.1-5** Cover flaps Corrugated 1 ArtiosCAD Corrugated One piece containers 2 side rollover **Cover flaps**







## 2 side rollover ACDS.1-8 File name Ears Corrugated 1 ArtiosCAD Corrugated One piece containers 2 side rollover **Ears**

















## Center joint ACDS.1-13 File name With dust & cover flaps Corrugated 1 ArtiosCAD Corrugated One piece containers Center joint With dust & cover flaps





































### Two side rollover