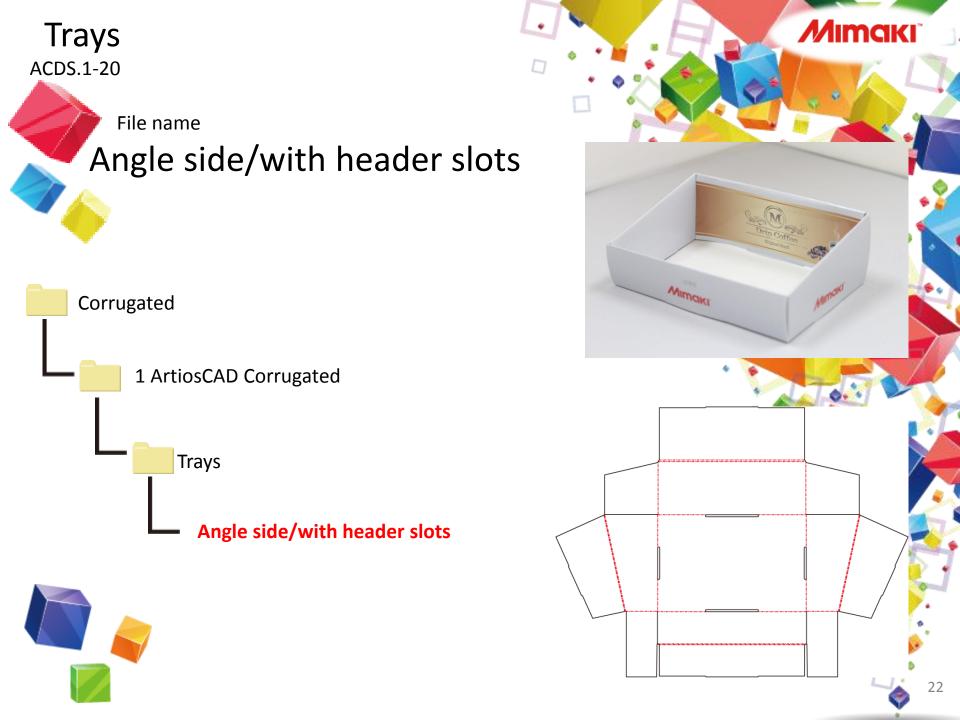

containers&Trays





**Printer** 

### UJF-6042



**Cutting plotter** 





Ink

**LH-100** 

Media

Coated card board 230g

Laminating film
PP Hot Laminating film
9327KA × 500 25μ













### 1 side rollover ACDS.1-4 Ears/dust flaps off cover Corrugated 1 ArtiosCAD Corrugated One piece containers 1 side rollover Ears/dust flaps off cover



# 2 side rollover **ACDS.1-5** Cover flaps Corrugated 1 ArtiosCAD Corrugated One piece containers 2 side rollover **Cover flaps**







## 2 side rollover ACDS.1-8 File name Ears Corrugated 1 ArtiosCAD Corrugated One piece containers 2 side rollover **Ears**

















## Center joint ACDS.1-13 File name With dust & cover flaps Corrugated 1 ArtiosCAD Corrugated One piece containers Center joint With dust & cover flaps





































### Two side rollover