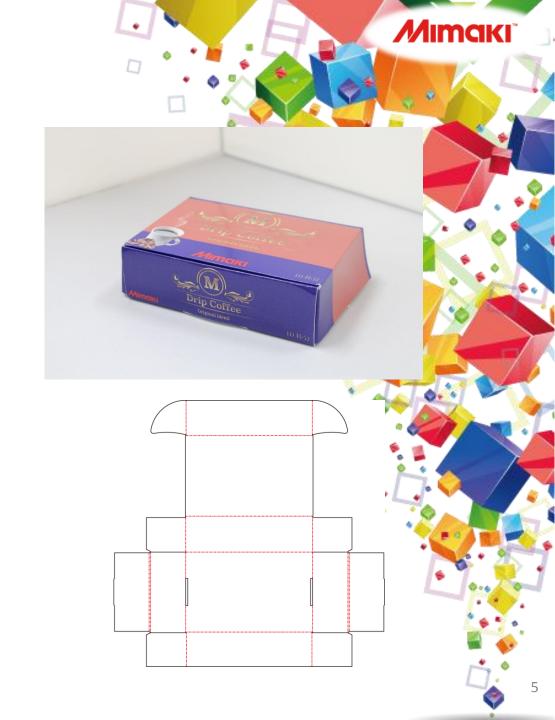

ACDS.1

## ArtiosCAD Designer Solution

ArtiosCAD containers&Trays





**Printer** 

### UJF-6042



**Cutting plotter** 





Ink

**LH-100** 

Media

Coated card board 230g

Laminating film
PP Hot Laminating film
9327KA × 500 25μ













### 1 side rollover ACDS.1-4 Ears/dust flaps off cover Corrugated 1 ArtiosCAD Corrugated One piece containers 1 side rollover Ears/dust flaps off cover



# 2 side rollover **ACDS.1-5** Cover flaps Corrugated 1 ArtiosCAD Corrugated One piece containers 2 side rollover **Cover flaps**







## 2 side rollover ACDS.1-8 File name Ears Corrugated 1 ArtiosCAD Corrugated One piece containers 2 side rollover **Ears**

















## Center joint ACDS.1-13 File name With dust & cover flaps Corrugated 1 ArtiosCAD Corrugated One piece containers Center joint With dust & cover flaps





































### Two side rollover