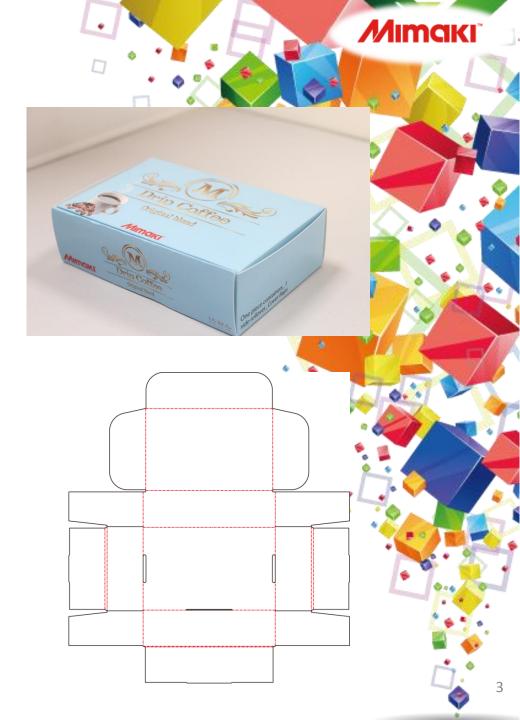

ACDS.1

## ArtiosCAD Designer Solution

ArtiosCAD containers&Trays





**Printer** 

### UJF-6042



**Cutting plotter** 





Ink

**LH-100** 

Media

Coated card board 230g

Laminating film
PP Hot Laminating film
9327KA × 500 25μ













### 1 side rollover ACDS.1-4 Ears/dust flaps off cover Corrugated 1 ArtiosCAD Corrugated One piece containers 1 side rollover Ears/dust flaps off cover



# 2 side rollover **ACDS.1-5** Cover flaps Corrugated 1 ArtiosCAD Corrugated One piece containers 2 side rollover **Cover flaps**







## 2 side rollover ACDS.1-8 File name Ears Corrugated 1 ArtiosCAD Corrugated One piece containers 2 side rollover **Ears**

















## Center joint ACDS.1-13 File name With dust & cover flaps Corrugated 1 ArtiosCAD Corrugated One piece containers Center joint With dust & cover flaps





































### Two side rollover