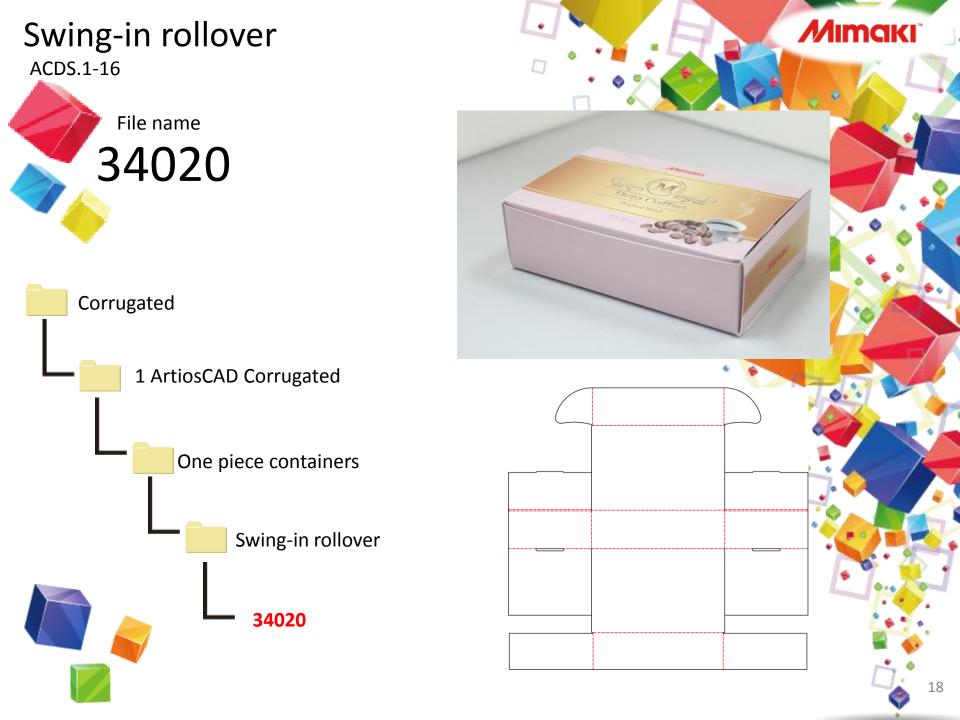

ArtiosCAD containers&Trays





**Printer** 

### UJF-6042



**Cutting plotter** 





Ink

**LH-100** 

Media

Coated card board 230g

Laminating film
PP Hot Laminating film
9327KA × 500 25μ













### 1 side rollover ACDS.1-4 Ears/dust flaps off cover Corrugated 1 ArtiosCAD Corrugated One piece containers 1 side rollover Ears/dust flaps off cover



# 2 side rollover **ACDS.1-5** Cover flaps Corrugated 1 ArtiosCAD Corrugated One piece containers 2 side rollover **Cover flaps**







## 2 side rollover ACDS.1-8 File name Ears Corrugated 1 ArtiosCAD Corrugated One piece containers 2 side rollover **Ears**

















## Center joint ACDS.1-13 File name With dust & cover flaps Corrugated 1 ArtiosCAD Corrugated One piece containers Center joint With dust & cover flaps





































### Two side rollover