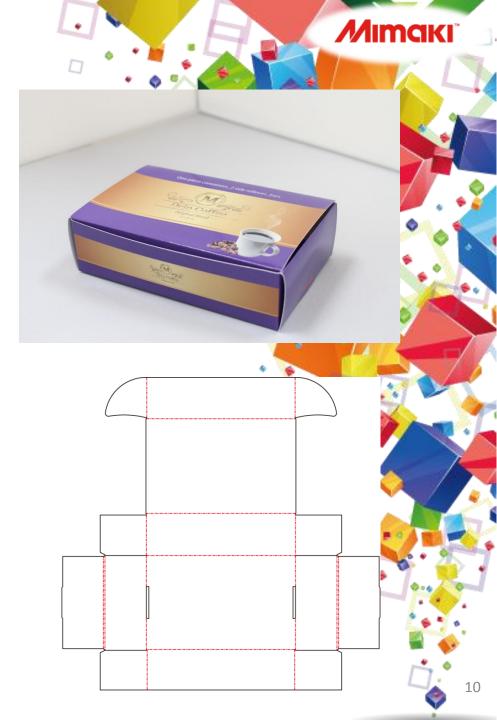

ACDS.1

## ArtiosCAD Designer Solution

ArtiosCAD containers&Trays





**Printer** 

### UJF-6042



**Cutting plotter** 





Ink

**LH-100** 

Media

Coated card board 230g

Laminating film
PP Hot Laminating film
9327KA × 500 25μ













### 1 side rollover ACDS.1-4 Ears/dust flaps off cover Corrugated 1 ArtiosCAD Corrugated One piece containers 1 side rollover Ears/dust flaps off cover



# 2 side rollover **ACDS.1-5** Cover flaps Corrugated 1 ArtiosCAD Corrugated One piece containers 2 side rollover **Cover flaps**







## 2 side rollover ACDS.1-8 File name Ears Corrugated 1 ArtiosCAD Corrugated One piece containers 2 side rollover **Ears**

















## Center joint ACDS.1-13 File name With dust & cover flaps Corrugated 1 ArtiosCAD Corrugated One piece containers Center joint With dust & cover flaps





































### Two side rollover